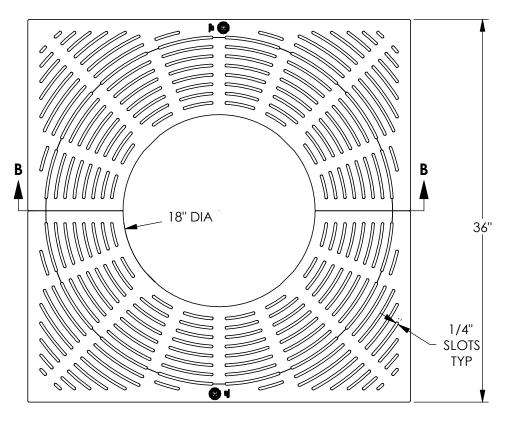

# 8953 PLAZA Tree Grate Set

# Product Number 00895331C01 Design Features

-Materials

Tree Grate Gray Iron (CL35B)

-Design Load Non-Traffic

Non-Traffi
-Open Area

180 SQ. IN.

-Coating Undipped

- √ Designates Machined Surface